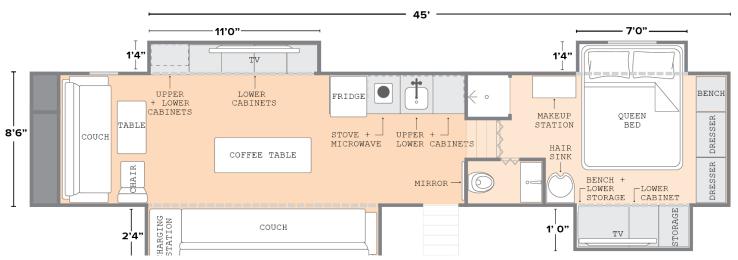

## **SPECS**

**Trailer:** 45' long including tongue

8'6" wide; 12'2" wide including extended pop-

outs

13'0" high

**Rooms:** 206 sqft Living room (exluding popouts)

152 spft bedroom (exluding popouts)

2'5" wide, extend 4' from trailer Stairs:

## **FEATURES**

- Dual zone mini-split HVAC
- Flat screen TV with streaming channels
- WiFi
- Full size refridgerator
- · Microwave & Stove

- · Private Bedroom
- · Queen-size bed
- · Hair & makeup station with dimmable lighting
- Full bathroom
- · Full-length mirror