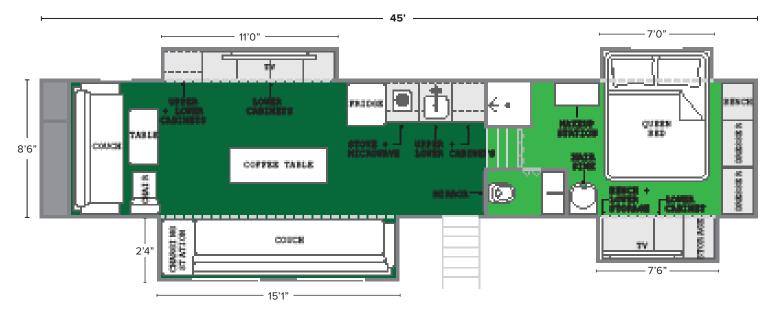

#### SPECS

| Trailer: | 45' long including tongue                           |
|----------|-----------------------------------------------------|
|          | 8'6" wide; 12'2" wide including extended popouts    |
|          | 13'0" high                                          |
| Rooms:   | 206 ft <sup>2</sup> living room (excluding popouts) |

- **Rooms:** 206 ft<sup>2</sup> living room (excluding popouts) 152 ft<sup>2</sup> bedroom (excluding popouts)
- Stairs: 2'5" wide, extend 4' from trailer

### FEATURES

- Flat screen TVs with streaming channels
- WiFi
- Full size fridge
- Microwave
- Stove

Private bedroom

**Battery Capacity:** 

Solar Intake:

- Queen size bed
- Hair & Makeup station
- Full bath
- Full length mirror