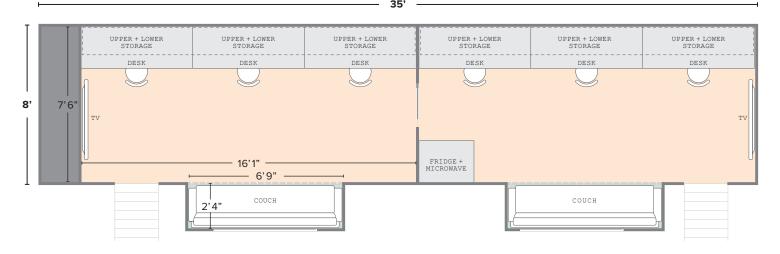

## **OFFICE**

## **SPECS**

**Trailer:** 35' long; 41' long including tongue

8' wide; 10'4" wide including extended pop-outs

12'6" high

Rooms: 121 ft<sup>2</sup> each (excluding pop-outs) Stairs: 2'5" wide, extend 4' from trailer

## **FEATURES**

• Dual zone - mini-split HVAC

• 43" 4K TV with streaming channels

Wi-Fi

· Refrigerator

Microwave

Some trailer layouts may vary.