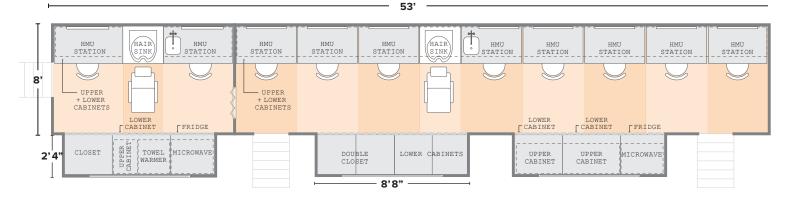

## 10-STATION HAIR+MAKEUP

SOLAR

## SPECS

Trailer: 53' long
8' wide; 10'4" wide including extended pop-outs
13'5" high
Stairs: 2'5" wide, extend 4' from trailer

| Battery Capacity:      | 140 kWh    |
|------------------------|------------|
| Solar Intake:          | 7.5 kW     |
| Charger Type:          | 100A 4 pin |
| Fresh Water Tank Size: | 210 gal.   |
| Grey Water Tank Size:  | 210 gal.   |
| Black Water Tank Size: | n/a        |